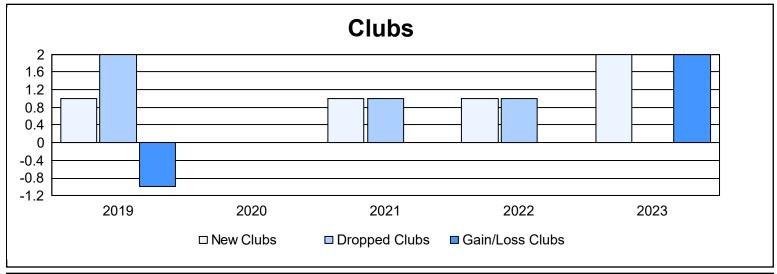

District 130 As of June 2023 Cumulative

| Year      | New<br>Clubs | Dropped<br>Clubs | Gain/<br>Loss<br>Clubs | New<br>Members | Charter<br>Members | Reinstate<br>Members | Transfer<br>Members | Total<br>Member<br>Added | Total<br>Members<br>Dropped | Gain/<br>Loss<br>Members |
|-----------|--------------|------------------|------------------------|----------------|--------------------|----------------------|---------------------|--------------------------|-----------------------------|--------------------------|
| 2018-2019 | 1            | 2                | -1                     | 48             | 20                 | 0                    | 0                   | 68                       | 76                          | -8                       |
| 2019-2020 | 0            | 0                | 0                      | 58             | 3                  | 1                    | 0                   | 62                       | 73                          | -11                      |
| 2020-2021 | 1            | 1                | 0                      | 51             | 30                 | 0                    | 2                   | 83                       | 50                          | 33                       |
| 2021-2022 | 1            | 1                | 0                      | 42             | 23                 | 0                    | 4                   | 69                       | 69                          | 0                        |
| 2022-2023 | 2            | 0                | 2                      | 59             | 49                 | 13                   | 2                   | 123                      | 83                          | 40                       |
| Average   | 1            | 1                | 0                      | 52             | 25                 | 3                    | 2                   | 81                       | 70                          | 11                       |